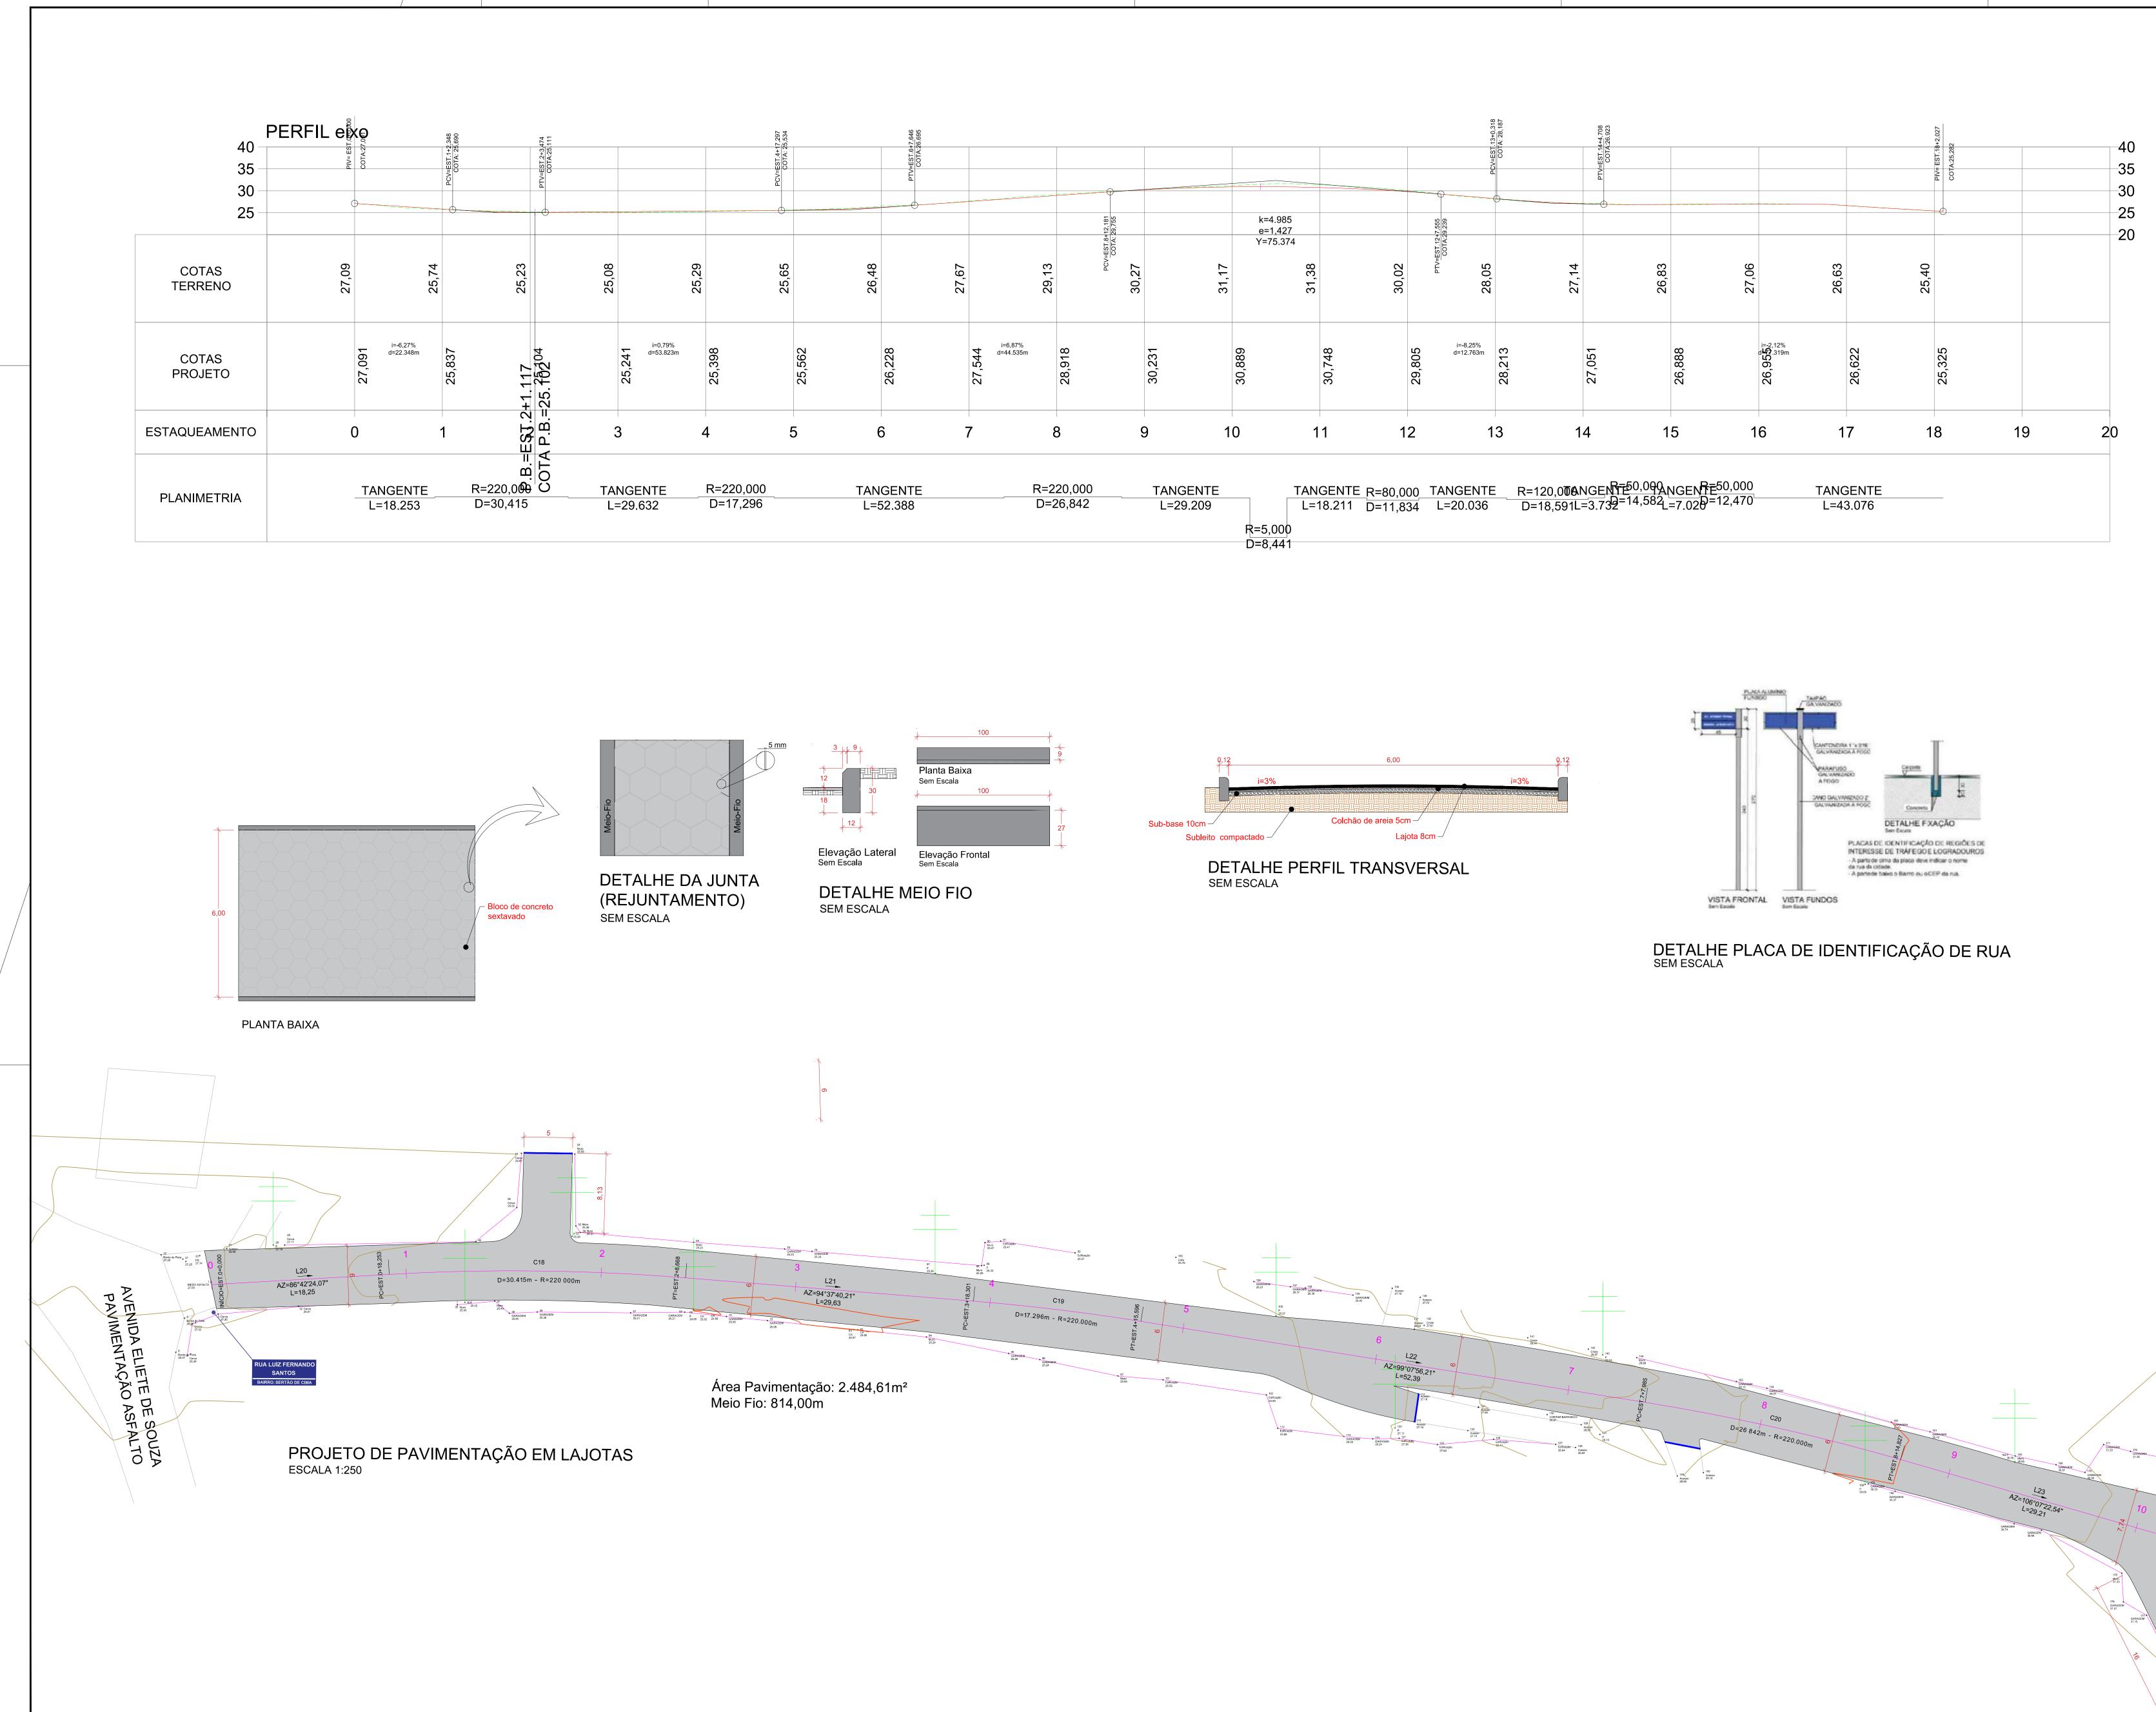

| 0,000 | TANGENTE | R=220,000 | TANGENTE | TANGENTE R=80,000 TANGENTE F |
|-------|----------|-----------|----------|------------------------------|
| 7,296 | L=52.388 | D=26,842  | L=29.209 | L=18.211 D=11,834 L=20.036   |
|       |          |           |          | =5,000<br>=8,441             |

## LEGENDAS

TRAÇADO MUROS/CERCAS EXISTENTES MEIO FIO DE TRAVAMENTO

POSTE

282
Cota
27.06

277 GARAGEM 27.23

1,08

5,09

C=EST.13+2.5

C2<sup>1</sup> moo

4,64

0=8.441m -

Endereço da Obra

SERTÃO DE CIMA / PESCARIA BRAVA / SC Resp. Projeto

ARIELE CORRÊA GUEDES ENGENHEIRA CIVIL - CREA:157268-0 Resp. Projeto

CÁSSIA GOULART NOGUEIRA ARQUITETA E URBANISTA - CAU: A260955-0